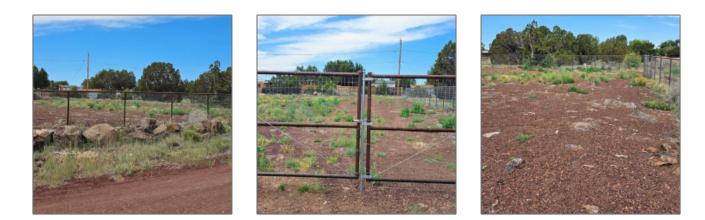

## Facts and features

| Price:         | \$19,000  |  |
|----------------|-----------|--|
| Property Type: | Land      |  |
| Listing ID:    | 251546    |  |
| Lot Area:      | 0.26 Acre |  |

## Property details

| Timestamp:      | 01.14.2025       |  |
|-----------------|------------------|--|
|                 | 09:55:06         |  |
| Status:         | Active           |  |
| Area:           | Show Low         |  |
| Lot Dimensions: | 11326.00         |  |
| Zoning:         | <b>Gu County</b> |  |
| Taxes:          | 29.26            |  |

## Neighborhood / Community

| Neighborhood /<br>Subdivision: | Silver Lake Est |
|--------------------------------|-----------------|
| Country:                       | US              |
| State:                         | AZ              |
| City:                          | Show Low        |
| Zipcode:                       | 85901           |