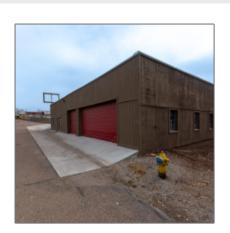

# 1641 Deuce Of Clubs, Show Low, Arizona 85901

- 1641 Deuce Of Clubs, Show Low, Arizona 85901

0

#### Facts and features

Days On Market:

Facts and features

| Price:         | \$499,900        |
|----------------|------------------|
| Property Type: | Commercial       |
| Listing ID:    | 254166           |
| Lot Area:      | <b>0.47 Acre</b> |