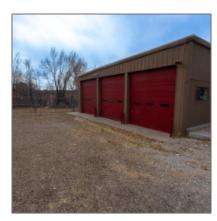

# 1641 Deuce Of Clubs, Show Low, Arizona 85901

- 1641 Deuce Of Clubs, Show Low, Arizona 85901

0

#### Facts and features

Days On Market:

Facts and features

| Price:         | \$499,900        |
|----------------|------------------|
| Property Type: | Commercial       |
| Listing ID:    | 254166           |
| Lot Area:      | <b>0.47 Acre</b> |