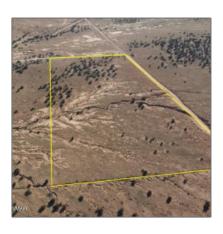

#### Facts and features

| Price:         | \$35,000   |
|----------------|------------|
| Property Type: | Land       |
| Listing ID:    | 254168     |
| Lot Area:      | 30.35 Acre |

#### Property details

| Timestamp:      | 01.16.2025 |  |
|-----------------|------------|--|
|                 | 11:20:44   |  |
| Status:         | Active     |  |
| Area:           | Snowflake  |  |
| Lot Dimensions: | 1322046.00 |  |
| Zoning:         | Ru-20      |  |
| Taxes:          | 140.12     |  |
|                 |            |  |

## Neighborhood / Community

| Neighborhood /<br>Subdivision: | Ranch of the<br>Golden Horse |  |
|--------------------------------|------------------------------|--|
| Country:                       | US                           |  |
| State:                         | AZ                           |  |
| City:                          | Snowflake                    |  |
| Zipcode:                       | 85937                        |  |