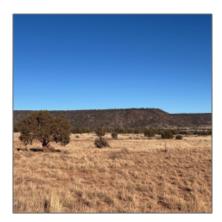

| Tax Year:                             | 2024                                 |  |
|---------------------------------------|--------------------------------------|--|
| Waterfront:                           | No                                   |  |
| Short Sale:                           | No                                   |  |
| HOA:                                  | No                                   |  |
| HOA Frequency:                        | Quarter                              |  |
| Exterior<br>Features: N/A -<br>Other: | Juniper/pinon,mead<br>ow,mixed,scrub |  |
| Othor.                                |                                      |  |
| Trees on property:                    | Yes                                  |  |
| Trees on                              | Yes                                  |  |
| Trees on property:                    |                                      |  |

#### Other

| Horses:          | Yes |
|------------------|-----|
| Maintained road: | Yes |