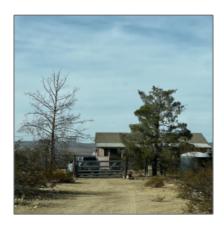

Manufactured

Construction: N/A - Other:

Floor Type:

Wood, slab

Roof: Shingle

Style: Single Level, double

Wide, add On

Utilities / Green Energy Detai

Utilities Haul Water, septic

Available:

Neighborhood / Community

Neighborhood / **00 NEEDS**Subdivision: **SUBDIVISION 00** 

Country: US

State: AZ

Other

Horses: Yes