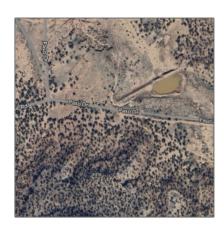

# TBD Peso Drive, Snowflake, Arizona 85937

- TBD Peso Drive, Snowflake, Arizona 85937

#### Facts and features

| Price:         | \$90,000   |
|----------------|------------|
| Property Type: | Land       |
| Listing ID:    | 253160     |
| Lot Area:      | 42.44 Acre |

## Property details

| Timestamp:      | 01.17.2025       |
|-----------------|------------------|
|                 | 16:56:03         |
| Status:         | Active           |
| Area:           | Snowflake        |
| Lot Dimensions: | 1848686.00       |
| Zoning:         | <b>Gu County</b> |
| Taxes:          | 130.74           |
|                 |                  |

## Neighborhood / Community

| Neighborhood /<br>Subdivision: | Snowflake<br>Unsubdivided |
|--------------------------------|---------------------------|
| Country:                       | US                        |
| State:                         | AZ                        |
| City:                          | Snowflake                 |
| Zipcode:                       | 85937                     |

| Tax Year:                             | 2019                     |  |
|---------------------------------------|--------------------------|--|
| Waterfront:                           | No                       |  |
| Short Sale:                           | No                       |  |
| HOA:                                  | No                       |  |
| HOA Frequency:                        | Quarter                  |  |
| Exterior<br>Features: N/A -<br>Other: | Juniper/pinon,mead<br>ow |  |
| Trees on property:                    | Yes                      |  |
| Power available:                      | No                       |  |
| Water available:                      | No                       |  |

### Other

| Horses:          | Yes |
|------------------|-----|
| Maintained road: | No  |