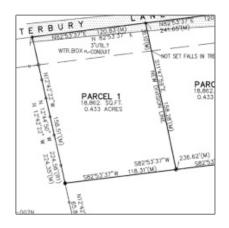

# Property details

| 01 10 2025         |                                                                                       |
|--------------------|---------------------------------------------------------------------------------------|
| 01.19.2025         |                                                                                       |
| 18:13:18           |                                                                                       |
| Residential        |                                                                                       |
| Active             |                                                                                       |
| 0.00               |                                                                                       |
| Tonto Basin        |                                                                                       |
| E                  |                                                                                       |
| 120.83x128.28x118. |                                                                                       |
| 31x128.51          |                                                                                       |
| Gu                 |                                                                                       |
| 700.00             |                                                                                       |
|                    | 18:13:18  Residential  Active  0.00  Tonto Basin  E  120.83x128.28x118. 31x128.51  Gu |