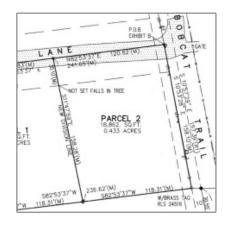

# Property details

| Timestamp:             | 01.19.2025         |  |
|------------------------|--------------------|--|
|                        | 18:09:55           |  |
| Property Sub-<br>Type: | Residential        |  |
| Status:                | Active             |  |
| Assessments:           | 0.00               |  |
| Area:                  | Tonto Basin        |  |
| Direction:             | E                  |  |
| Lot Dimensions:        | 120.83x128.28x118. |  |
|                        | 31x128.51          |  |
| Zoning:                | Gu                 |  |
| Taxes:                 | 700.00             |  |