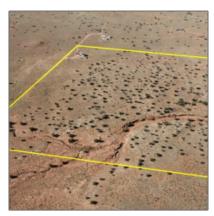

# 001F Privett Trail, Snowflake, Arizona 85937

- 001F Privett Trail, Snowflake, Arizona 85937

#### Facts and features

| Price:         | \$50,000   |
|----------------|------------|
| Property Type: | Land       |
| Listing ID:    | 254211     |
| Lot Area:      | 40.03 Acre |

#### Property details

| Timestamp:      | 01.20.2025<br>14:13:51 |  |
|-----------------|------------------------|--|
| Status:         | Active                 |  |
| Area:           | Snowflake              |  |
| Lot Dimensions: | 1743707.00             |  |
| Zoning:         | Ru-20                  |  |
| Taxes:          | 91.47                  |  |